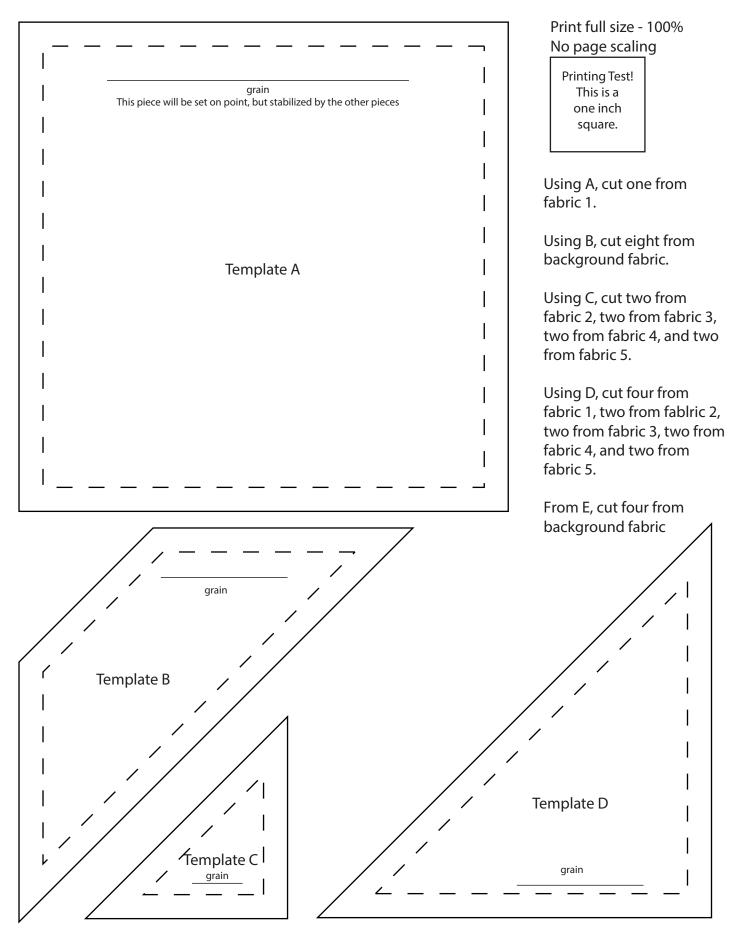

## Block #19 Secret Drawer

15" x 15" finished

For borders from background: Cut two 1.5" x 13.5" Cut two 1.5" x 15.5"

Print full size - 100% No page scaling

Printing Test! This is a one inch square.

Provided in this block pattern are both paper piecing units and templates. Choose which method you prefer.