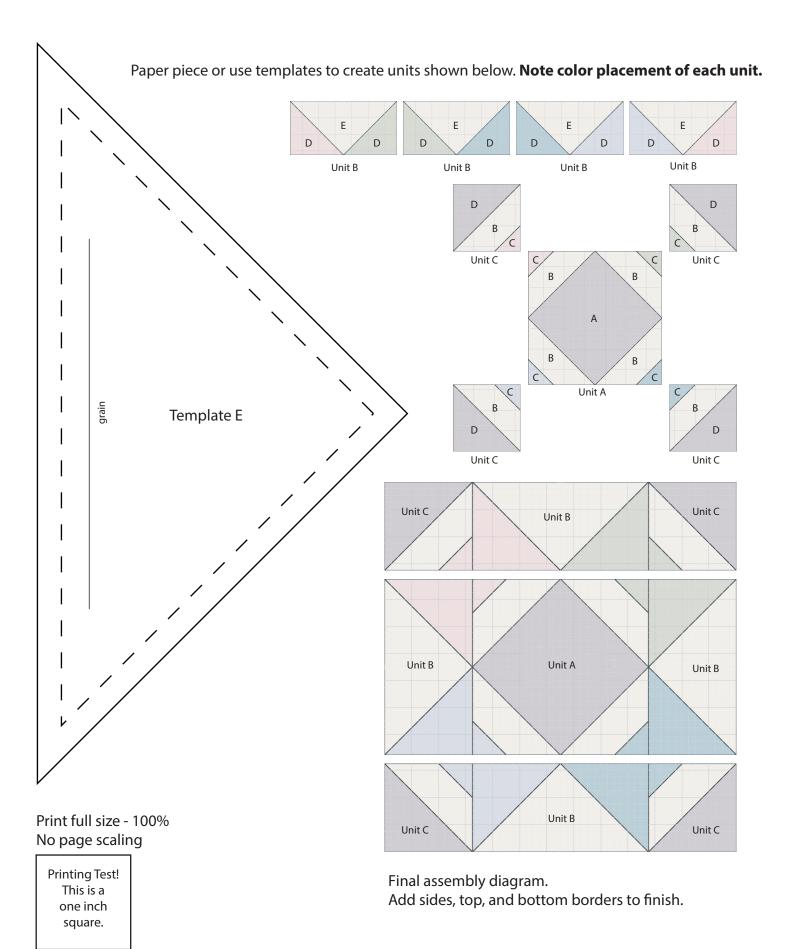

Print full size - 100% No page scaling

Printing Test! This is a one inch square.

Paper piecing in the order shown will assit with seam direction during final construction.

©2017 Ricky Tims, All rights reserved Copying is only permitted for personal use. Multiple copies for distribution is not permitted