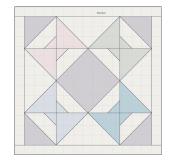

## Block #19 Secret Drawer

15" x 15" finished

For borders from background: Cut two 1.5" x 13.5" Cut two 1.5" x 15.5"

Print full size - 100% No page scaling

Printing Test! This is a one inch square.

Provided in this block pattern are both paper piecing units and templates. Choose which method you prefer.