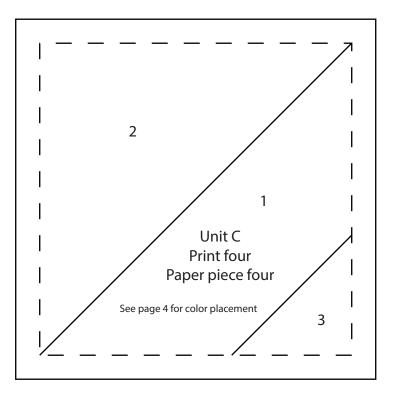

Print full size - 100% No page scaling

Printing Test! This is a one inch square.

Paper piecing in the order shown will assit with seam direction during final construction.

©2017 Ricky Tims, All rights reserved Copying is only permitted for personal use. Multiple copies for distribution is not permitted