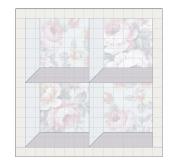

## Block #18 Attic Window

15" x 15" finished

For borders from background: Cut two 1.5" x 13.5" Cut two 1.5" x 15.5"

Print full size - 100% No page scaling

Printing Test! This is a one inch square.

## **Assembly**

1. Join B and BR to A as shown. Y-seam required. Make 4.

2. Join the four units.

3. Add the sides, top and bottom borders to complete the block.

|                                 | Print full size - 100% No page scaling  Printing Test! This is a one inch square. |
|---------------------------------|-----------------------------------------------------------------------------------|
| '<br>  I                        |                                                                                   |
|                                 |                                                                                   |
| use this template               |                                                                                   |
| cut four                        |                                                                                   |
|                                 |                                                                                   |
| or rotary cut four 5.5" squares |                                                                                   |
|                                 |                                                                                   |
|                                 |                                                                                   |
|                                 |                                                                                   |
|                                 |                                                                                   |
|                                 |                                                                                   |
|                                 |                                                                                   |
|                                 |                                                                                   |
|                                 |                                                                                   |
|                                 |                                                                                   |
|                                 |                                                                                   |
|                                 | 1                                                                                 |