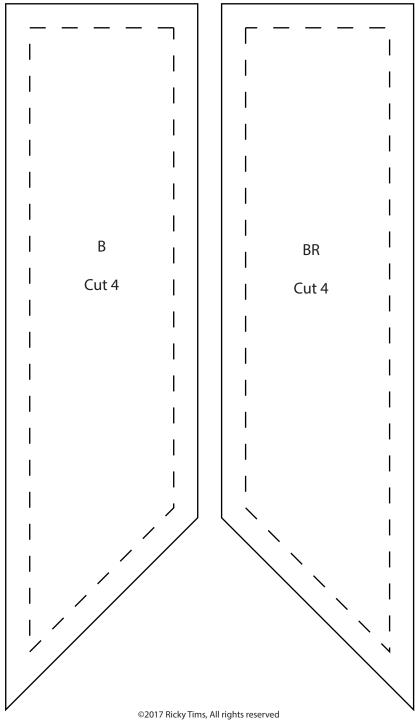

## **Assembly**

1. Join B and BR to A as shown. Y-seam required. Make 4.

2. Join the four units.

3. Add the sides, top and bottom borders to complete the block.

|                                 | Print full size - 100% No page scaling  Printing Test! This is a one inch square. |
|---------------------------------|-----------------------------------------------------------------------------------|
| '<br>  I                        |                                                                                   |
|                                 |                                                                                   |
| use this template               |                                                                                   |
| cut four                        |                                                                                   |
|                                 |                                                                                   |
| or rotary cut four 5.5" squares |                                                                                   |
|                                 |                                                                                   |
|                                 |                                                                                   |
|                                 |                                                                                   |
|                                 |                                                                                   |
|                                 |                                                                                   |
|                                 |                                                                                   |
|                                 |                                                                                   |
|                                 |                                                                                   |
|                                 |                                                                                   |
|                                 |                                                                                   |
|                                 | 1                                                                                 |