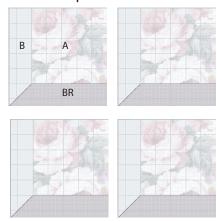

## **Assembly**

1. Join B and BR to A as shown. Y-seam required. Make 4.

2. Join the four units.

3. Add the sides, top and bottom borders to complete the block.

|                                 | Print full size - 100% No page scaling  Printing Test! This is a one inch square. |
|---------------------------------|-----------------------------------------------------------------------------------|
| '<br>  I                        |                                                                                   |
|                                 |                                                                                   |
| use this template               |                                                                                   |
| cut four                        |                                                                                   |
|                                 |                                                                                   |
| or rotary cut four 5.5" squares |                                                                                   |
|                                 |                                                                                   |
|                                 |                                                                                   |
|                                 |                                                                                   |
|                                 |                                                                                   |
|                                 |                                                                                   |
|                                 |                                                                                   |
|                                 |                                                                                   |
|                                 |                                                                                   |
|                                 |                                                                                   |
|                                 |                                                                                   |
|                                 | 1                                                                                 |