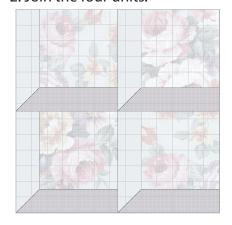

## **Assembly**

1. Join B and BR to A as shown. Y-seam required. Make 4.

2. Join the four units.

3. Add the sides, top and bottom borders to complete the block.

|                                 | Print full size - 100% No page scaling  Printing Test! This is a one inch square. |
|---------------------------------|-----------------------------------------------------------------------------------|
| '<br>  I                        |                                                                                   |
|                                 |                                                                                   |
| use this template               |                                                                                   |
| cut four                        |                                                                                   |
|                                 |                                                                                   |
| or rotary cut four 5.5" squares |                                                                                   |
|                                 |                                                                                   |
|                                 |                                                                                   |
|                                 |                                                                                   |
|                                 |                                                                                   |
|                                 |                                                                                   |
|                                 |                                                                                   |
|                                 |                                                                                   |
|                                 |                                                                                   |
|                                 |                                                                                   |
|                                 |                                                                                   |
|                                 | 1                                                                                 |