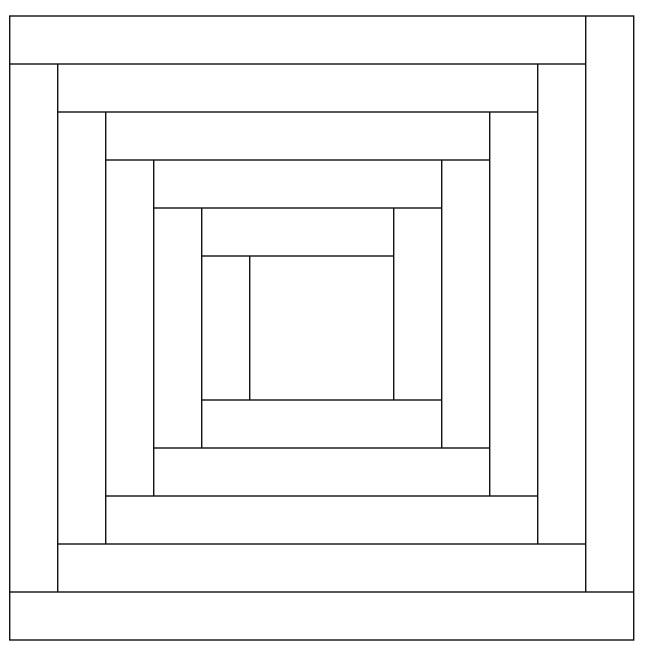

## Block #7 - Log Cabin

15" x 15" finished 13" x 13" interior

For frame: Cut 2 - 1.5" x 13.5" Cut 2 - 1.5" x 15.5"

## Print full size - 100% No page scaling

Printing Test! This is a one inch square.

The center square is 1.5" finished and the "logs" are each .5" wide, finished. The block can be made traditionally by cutting the center square at 2" and cutting strips at 1" wide, and using a 1/4" seam allowance. However, for better accuracy, it is recommended that you copy the above block four times onto paper and use it as paper foundation. The block finishes at 6.5". Make four block using darker fabrics diagonally on one side and lighter fabrics diagonally on the other side.