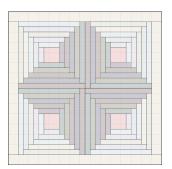

Position as indicated in the thumbnail above, join the four blocks, and add the frame from background fabric.