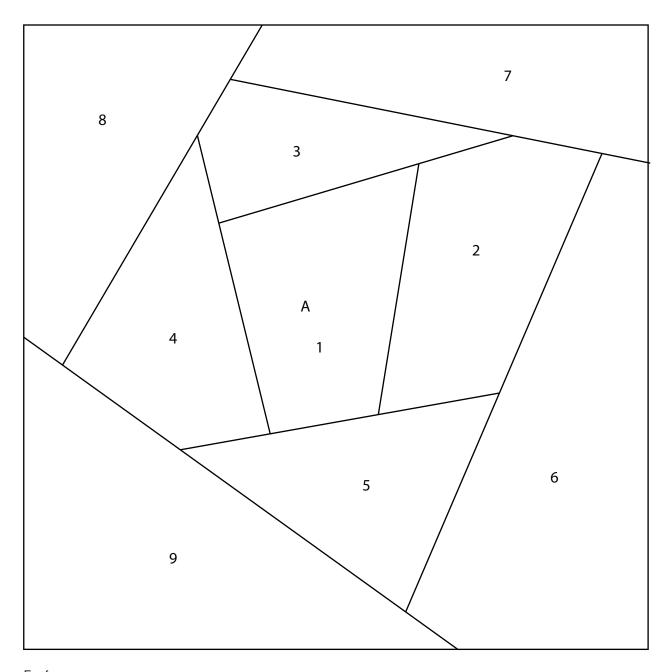

## Print full size - 100% No page scaling

Printing Test! This is a one inch square.

Paper piecing the blocks is preferred. Alternatively, create your own random crazy patchwork and trim them to 7" each - finishing at 6.5". Blocks can contain more than the nine pieces shown in these pattern blocks. Piece with random fabric choices.