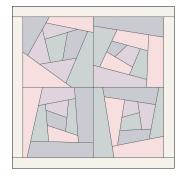

## Block #6 - Crazy Patch also called Rebel Patch

15" x 15" finished 13" x 13" interior

For frame: Cut 2 - 1.5" x 13.5" Cut 2 - 1.5" x 15.5"

Assemble four blocks as shown.

Add short frame sides Add long frames top and bottom

Unfinished block measures 15.5"

©2017 Ricky Tims, All rights rexerved Copying is only permitted for personal use. Multiple copies for distibution is not permitted