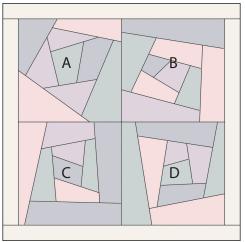

For frame: Cut 2 - 1.5" x 13.5" Cut 2 - 1.5" x 15.5"

Assemble four blocks as shown.

Add short frame sides Add long frames top and bottom

Unfinished block measures 15.5"

©2017 Ricky Tims, All rights rexerved Copying is only permitted for personal use. Multiple copies for distibution is not permitted