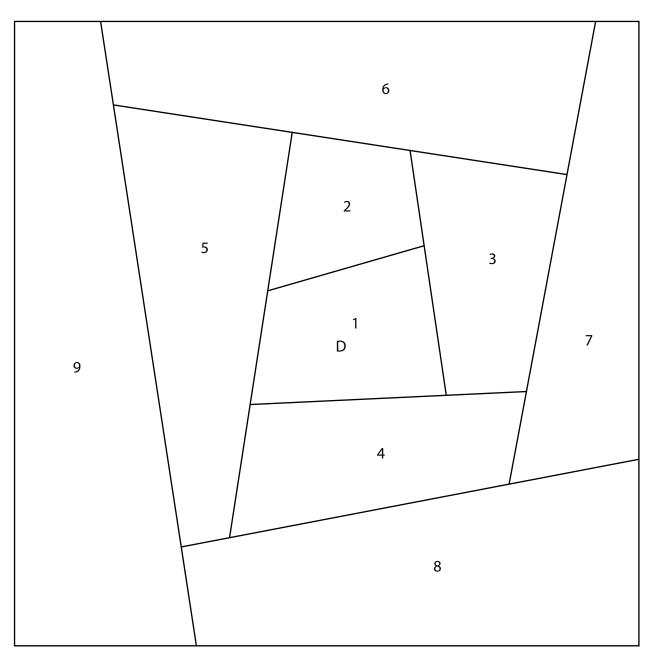

## Print full size - 100% No page scaling

Printing Test! This is a one inch square.

Paper piecing the blocks is preferred. Alternatively, create your own random crazy patchwork and trim them to 7" each - finishing at 6.5". Blocks can contain more than the nine pieces shown in these pattern blocks. Piece with random fabric choices.