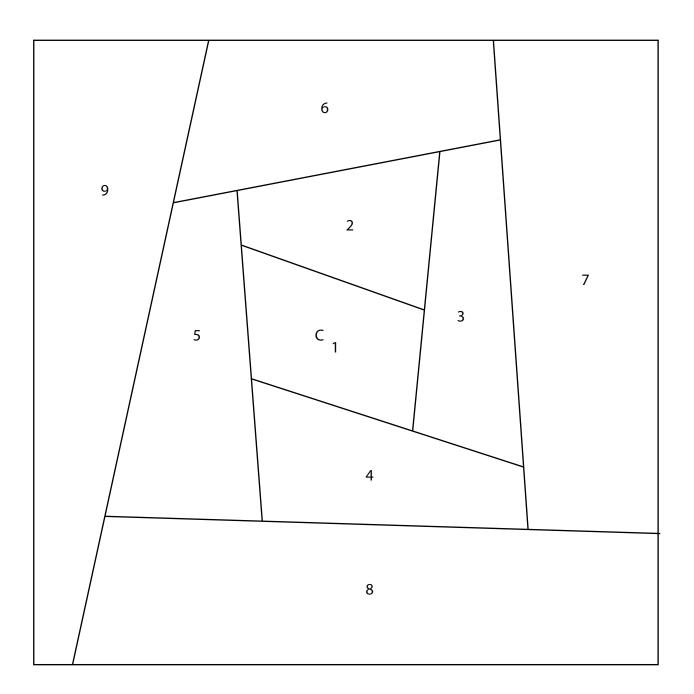

## Print full size - 100% No page scaling

Printing Test! This is a one inch square.

Paper piecing the blocks is preferred. Alternatively, create your own random crazy patchwork and trim them to 7" each - finishing at 6.5". Blocks can contain more than the nine pieces shown in these pattern blocks. Piece with random fabric choices.