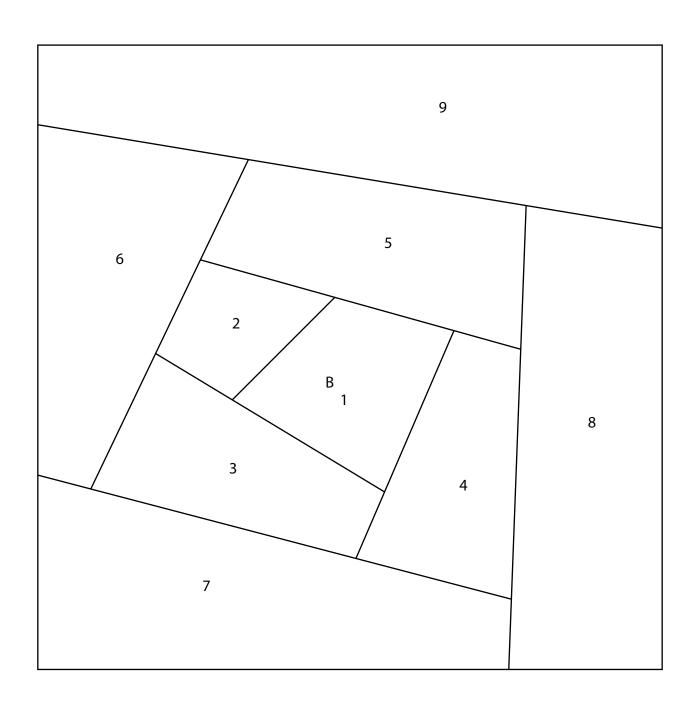

## Print full size - 100% No page scaling

Printing Test! This is a one inch square.

Paper piecing the blocks is preferred. Alternatively, create your own random crazy patchwork and trim them to 7" each - finishing at 6.5". Blocks can contain more than the nine pieces shown in these pattern blocks. Piece with random fabric choices.